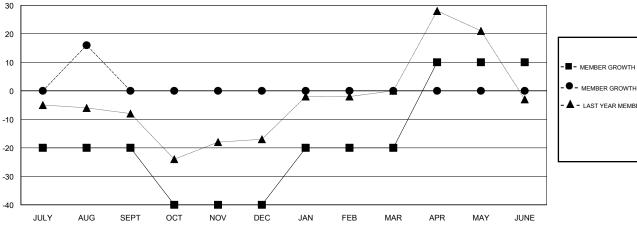

### LOCATION ROMANIA

**GMT CA** 

| Clubs                 |               |           |               | Members               |                           |                         |                                                    |
|-----------------------|---------------|-----------|---------------|-----------------------|---------------------------|-------------------------|----------------------------------------------------|
| RESULTS FOR 2017-2018 |               |           |               | RESULTS FOR 2017-2018 |                           |                         |                                                    |
| QUARTER               | NEW CLUB GOAL | NEW CLUBS | DROPPED CLUBS | QUARTER               | MEMBER GROWTH NET<br>GOAL | MEMBER GROWTH<br>ACTUAL | DROPPED<br>MEMBERS ACTUAL<br>(including transfers) |
| JULY/AUG/SEPT         | 0             | 1         | 0             | JULY/AUG/SEPT         | -20                       | 41                      | 25                                                 |
| OCT/NOV/DEC           | 0             | 0         | 0             | OCT/NOV/DEC           | -20                       | 0                       | 0                                                  |
| JAN/FEB/MAR           | 1             | 0         | 0             | JAN/FEB/MAR           | 20                        | 0                       | 0                                                  |
| APR/MAY/JUNE          | 2             | 0         | 0             | APR/MAY/JUNE          | 30                        | 0                       | 0                                                  |

### GOALS AND ACTUAL MEMBERS CUMULATIVE

| -■- MEMBER GROWTH NET GOAL        |  |
|-----------------------------------|--|
| - ● - MEMBER GROWTH ACTUAL        |  |
| - ▲ - LAST YEAR MEMBERSHIP ACTUAL |  |
|                                   |  |
|                                   |  |
|                                   |  |