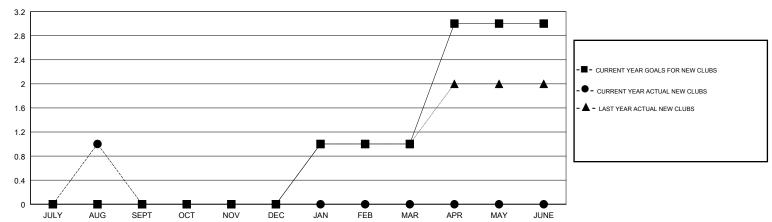

### LOCATION ROMANIA

**GMT CA** 

| Clubs                 |               |           |               | Members               |                           |                         |                                                    |
|-----------------------|---------------|-----------|---------------|-----------------------|---------------------------|-------------------------|----------------------------------------------------|
| RESULTS FOR 2017-2018 |               |           |               | RESULTS FOR 2017-2018 |                           |                         |                                                    |
| QUARTER               | NEW CLUB GOAL | NEW CLUBS | DROPPED CLUBS | QUARTER               | MEMBER GROWTH NET<br>GOAL | MEMBER GROWTH<br>ACTUAL | DROPPED<br>MEMBERS ACTUAL<br>(including transfers) |
| JULY/AUG/SEPT         | 0             | 1         | 0             | JULY/AUG/SEPT         | -20                       | 41                      | 25                                                 |
| OCT/NOV/DEC           | 0             | 0         | 0             | OCT/NOV/DEC           | -20                       | 0                       | 0                                                  |
| JAN/FEB/MAR           | 1             | 0         | 0             | JAN/FEB/MAR           | 20                        | 0                       | 0                                                  |
| APR/MAY/JUNE          | 2             | 0         | 0             | APR/MAY/JUNE          | 30                        | 0                       | 0                                                  |

#### GOALS AND ACTUAL NEW CLUBS CUMULATIVE